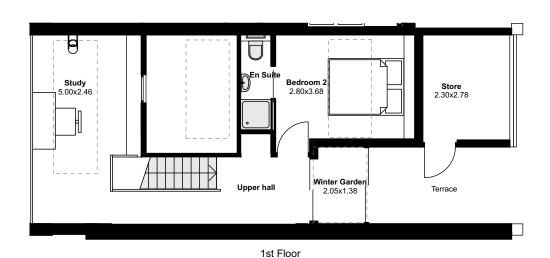

Roof plan

Ground Floor

| Client New Life                      | Drawing Name                   |            |       | Drawn by Remi Lecomte      |                                                                                                                                                          | STUDIO 17a/2 West Crosscauseway Edinburgh |                                                      |
|--------------------------------------|--------------------------------|------------|-------|----------------------------|----------------------------------------------------------------------------------------------------------------------------------------------------------|-------------------------------------------|------------------------------------------------------|
| Job Title Former Dingleton           |                                | Plans Flat | -     | Checked by<br>Gordon Duffy | Date<br><b>14/11/2019</b>                                                                                                                                | DUB<br>DUB                                | EH8 9JW Tel.: 0131 668 1536 Email: studiodub@mac.com |
| Boiler House                         | Layout ID Status Drawing Scale |            |       | <b>■</b> 3 cm ACTUAL ■     |                                                                                                                                                          |                                           |                                                      |
| Chiefswood Road,<br>Melrose, TD6 9QD | 840.1.3.8                      | Sales      | 1:100 |                            | IF THE ABOVE DIMENSION DOES NOT MEASURE THREE CENTIMETERS (3 cm) EXACTLY, THIS DRAWING WILL HAVE BEEN ENLARGED OR REDUCED, AFFECTING ALL LABELED SCALES. |                                           |                                                      |