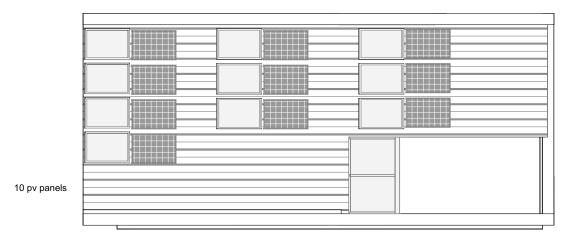

Roof plan

Ground Floor

| Client New Life                      | Drawing Name                   |            |       | Drawn by Remi Lecomte      |                                                                                                                                                          | STUDIO 17a/2 West Crosscauseway Edinburgh |                                                      |
|--------------------------------------|--------------------------------|------------|-------|----------------------------|----------------------------------------------------------------------------------------------------------------------------------------------------------|-------------------------------------------|------------------------------------------------------|
| Job Title Former Dingleton           |                                | Plans Flat | -     | Checked by<br>Gordon Duffy | Date<br><b>14/11/2019</b>                                                                                                                                | DUB<br>DUB                                | EH8 9JW Tel.: 0131 668 1536 Email: studiodub@mac.com |
| Boiler House                         | Layout ID Status Drawing Scale |            |       | <b>■</b> 3 cm ACTUAL ■     |                                                                                                                                                          |                                           |                                                      |
| Chiefswood Road,<br>Melrose, TD6 9QD | 840.1.3.8                      | Sales      | 1:100 |                            | IF THE ABOVE DIMENSION DOES NOT MEASURE THREE CENTIMETERS (3 cm) EXACTLY, THIS DRAWING WILL HAVE BEEN ENLARGED OR REDUCED, AFFECTING ALL LABELED SCALES. |                                           |                                                      |