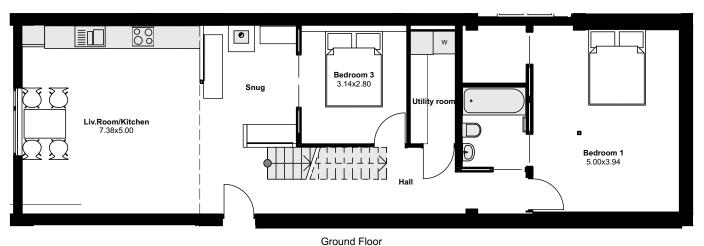

Roof plan

Ground Floor

| Client New Life                      | Drawing Name                   |            |       | Drawn by Remi Lecomte      |                                                                                                                                                          | STUDIO 17a/2 West Crosscauseway Edinburgh |                                                      |
|--------------------------------------|--------------------------------|------------|-------|----------------------------|----------------------------------------------------------------------------------------------------------------------------------------------------------|-------------------------------------------|------------------------------------------------------|
| Job Title Former Dingleton           |                                | Plans Flat | -     | Checked by<br>Gordon Duffy | Date<br><b>14/11/2019</b>                                                                                                                                | DUB<br>DUB                                | EH8 9JW Tel.: 0131 668 1536 Email: studiodub@mac.com |
| Boiler House                         | Layout ID Status Drawing Scale |            |       | <b>■</b> 3 cm ACTUAL ■     |                                                                                                                                                          |                                           |                                                      |
| Chiefswood Road,<br>Melrose, TD6 9QD | 840.1.3.8                      | Sales      | 1:100 |                            | IF THE ABOVE DIMENSION DOES NOT MEASURE THREE CENTIMETERS (3 cm) EXACTLY, THIS DRAWING WILL HAVE BEEN ENLARGED OR REDUCED, AFFECTING ALL LABELED SCALES. |                                           |                                                      |