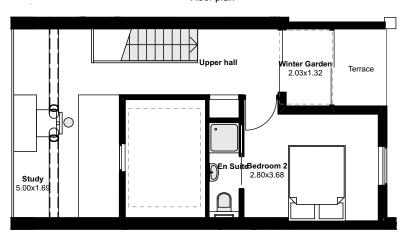

## Ground Floor

| Client New Life                                      | Drawing Name                                |                        |                    | Drawn by Remi Lecomte      |                                                                                                                                                                      | STUDIO 17a/2 West Crosscauseway Edinburgh |                                                      |
|------------------------------------------------------|---------------------------------------------|------------------------|--------------------|----------------------------|----------------------------------------------------------------------------------------------------------------------------------------------------------------------|-------------------------------------------|------------------------------------------------------|
| Job Title Former Dingleton                           | Sale Plans Flat 4 Total gross area:113.46m2 |                        |                    | Checked by<br>Gordon Duffy | Date<br><b>14/11/2019</b>                                                                                                                                            | Tel.: 01                                  | EH8 9JW Tel.: 0131 668 1536 Email: studiodub@mac.com |
| Boiler House<br>Chiefswood Road,<br>Melrose, TD6 9QD | Layout ID <b>840.1.3.7</b>                  | Status<br><b>Sales</b> | Drawing Scale 1:10 | 00                         | 3 cm ACTUAL  IF THE ABOVE DIMENSION DOES NOT MEASURE THREE CENTIMETERS (3 cm) EXACTLY, THI DRAWING WILL HAVE BEEN ENLARGED OR REDUCED, AFFECTING ALL LABELED SCALES. |                                           |                                                      |