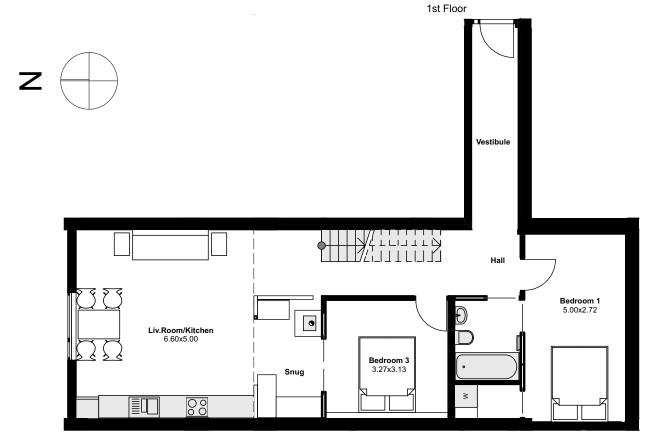

## Ground Floor

| Client New Life                                      | Drawing Name                                |                        |                    | Drawn by Remi Lecomte      |                                                                                                                                                                      | STUDIO 17a/2 West Crosscauseway Edinburgh |                                                      |
|------------------------------------------------------|---------------------------------------------|------------------------|--------------------|----------------------------|----------------------------------------------------------------------------------------------------------------------------------------------------------------------|-------------------------------------------|------------------------------------------------------|
| Job Title Former Dingleton                           | Sale Plans Flat 4 Total gross area:113.46m2 |                        |                    | Checked by<br>Gordon Duffy | Date<br><b>14/11/2019</b>                                                                                                                                            | Tel.: 01                                  | EH8 9JW Tel.: 0131 668 1536 Email: studiodub@mac.com |
| Boiler House<br>Chiefswood Road,<br>Melrose, TD6 9QD | Layout ID <b>840.1.3.7</b>                  | Status<br><b>Sales</b> | Drawing Scale 1:10 | 00                         | 3 cm ACTUAL  IF THE ABOVE DIMENSION DOES NOT MEASURE THREE CENTIMETERS (3 cm) EXACTLY, THI DRAWING WILL HAVE BEEN ENLARGED OR REDUCED, AFFECTING ALL LABELED SCALES. |                                           |                                                      |